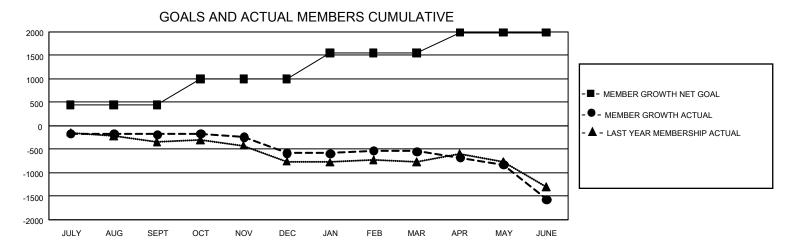

## GOALS AND ACTUAL NEW CLUBS CUMULATIVE

| DROPPED CLUBS: 30              |       | 650 CLUBS OF 1,236 ADDED 1 OR<br>MORE NEW MEMBERS | GENDER DISTRIBUTION  MALE 22,389 (70.26%) |                |       |
|--------------------------------|-------|---------------------------------------------------|-------------------------------------------|----------------|-------|
| DROPPED MEMBERS                |       |                                                   | FEMALE                                    | 9,476 (29.74%) |       |
| DECEASED                       | 604   |                                                   | TOTAL FAMILY UNIT MEMBERS                 |                | 6,611 |
| CLUB CANCELLED 223 OTHER 2,810 |       | CLICK HERE FOR CUMULATIVE  MEMBERSHIP DATA        | FAMILY MEMBERS PAYING HALF DUES           |                | 3,372 |
| TOTAL                          | 3,637 |                                                   |                                           |                |       |