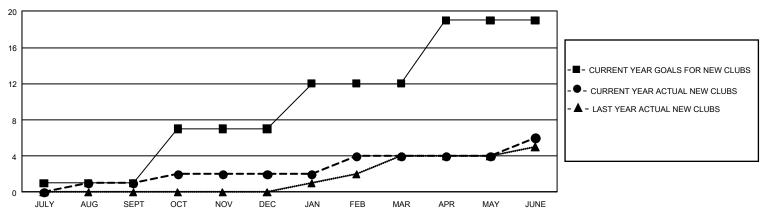

## GOALS AND ACTUAL NEW CLUBS CUMULATIVE

| DROPPED CLUBS: 30              |       | 650 CLUBS OF 1,236 ADDED 1 OR<br>MORE NEW MEMBERS | GENDER DISTRIBUTION  MALE 22,389 (70.26%) |                |       |
|--------------------------------|-------|---------------------------------------------------|-------------------------------------------|----------------|-------|
| DROPPED MEMBERS                |       |                                                   | FEMALE                                    | 9,476 (29.74%) |       |
| DECEASED                       | 604   |                                                   | TOTAL FAMILY UNIT MEMBERS                 |                | 6,611 |
| CLUB CANCELLED 223 OTHER 2,810 |       | CLICK HERE FOR CUMULATIVE  MEMBERSHIP DATA        | FAMILY MEMBERS PAYING HALF DUES           |                | 3,372 |
| TOTAL                          | 3,637 |                                                   |                                           |                |       |